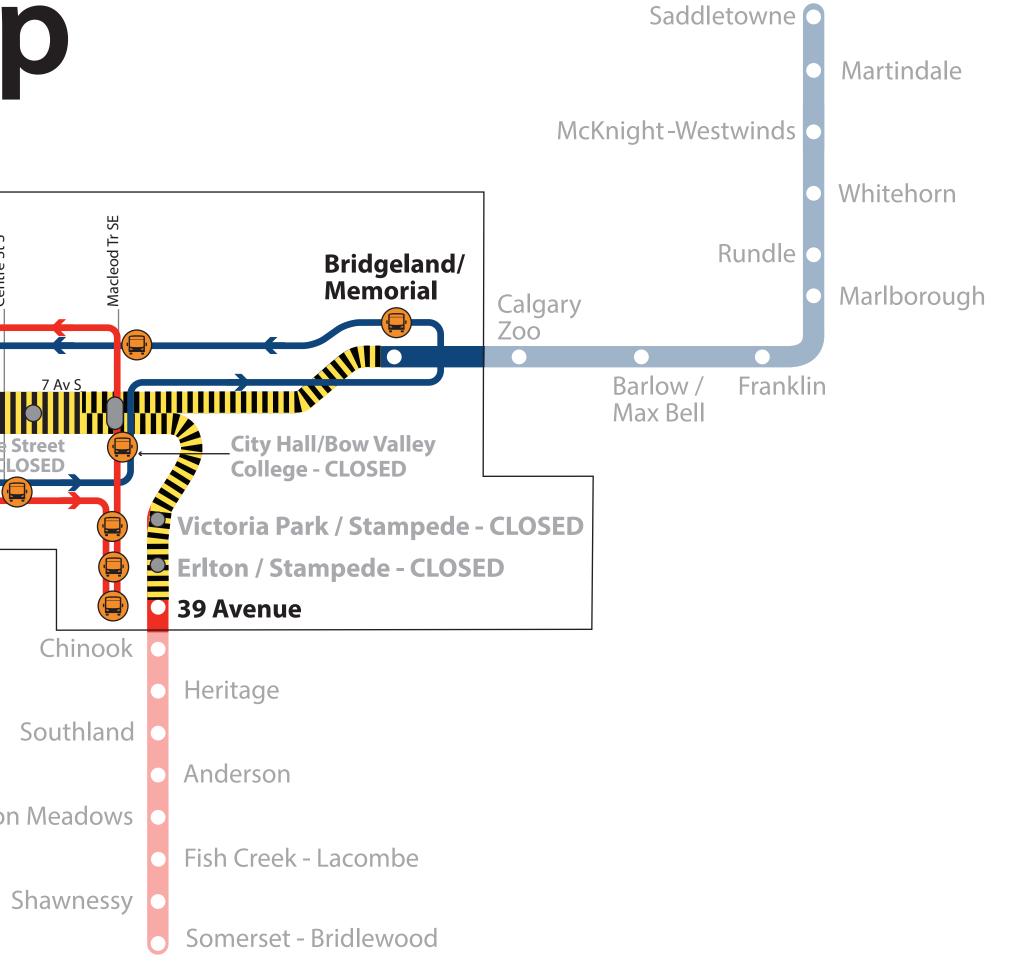

## CTrain Map Tuscany Dalhousie Downtown Crowfoot **Service Disruption** University SAIT/ Brentwood Lions AUArts Park Jubilee **Banff Trail** Sunnyside Downtown West / Kerby - CLOSED **NORTH** Shaganappi 1 Street SW CLOSED **Point** Sunalta, • Sirocco 3 Street SW CLOSED 8 Street SW CLOSED **CLOSED** 69 Street 45 Street Westbrook 9 Av S 9 Av S Legend Chinook **Red Line CTrain Replacement Shuttle Buses:** Tuscany / Somerset - Bridlewood Sunnyside - 39 Avenue Shuttle Bus Southland **Westbrook - Bridgeland/Memorial Shuttle Bus Blue Line** Sunalta - Downtown West/Kerby Shuttle Bus 69 Street / Saddletowne Canyon Meadows